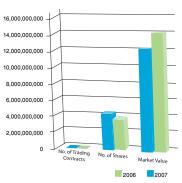

Following is a table that illustrates the number of trading contracts, securities and total value for 2007 in comparison with 2006 for shares, bonds and subscription rights.

| (Jordanian Dinar)   |                               |                   |                   |                          |
|---------------------|-------------------------------|-------------------|-------------------|--------------------------|
| Security Type       | Description                   | 2007              | 2006              | Increase or (Decrease) % |
|                     | Number of Trading Contracts   | 3,454,304         | 3,437,842         | 0.48                     |
| Shares              | Number of Shares              | 4,474,936,737     | 4,099,620,220     | 9.15                     |
|                     | Total Value                   | 12,344,861,718.20 | 14,204,675,574.75 | (13.09)                  |
|                     | Number of Trading Contracts   | 16                | 17                | (5.88)                   |
| Bonds               | Number of Bonds               | 844               | 1,190             | (29.08)                  |
|                     | Total Value                   | 1,184,855.25      | 1,744,847.66      | (32.09)                  |
|                     | Number of Trading Contracts   | 3,622             | 4,717             | (23.21)                  |
| Subscription Rights | Number of Subscription Rights | 4,442,286         | 4,724,915         | (5.98)                   |
|                     | Total Value                   | 3,340,499.57      | 5,390,617.32      | (38.03)                  |
| (US Dollar)         |                               |                   |                   |                          |
| Security Type       | Description                   | 2007              | 2006              | Increase or (Decrease) % |
|                     | Number of Trading Contracts   | 6                 | 2                 | 200.00                   |
| Bonds               | Number of Bonds               | 736               | 35                | 2002.86                  |
|                     | Total Value                   | 3,688,319.50      | 173,712.00        | 2023.24                  |