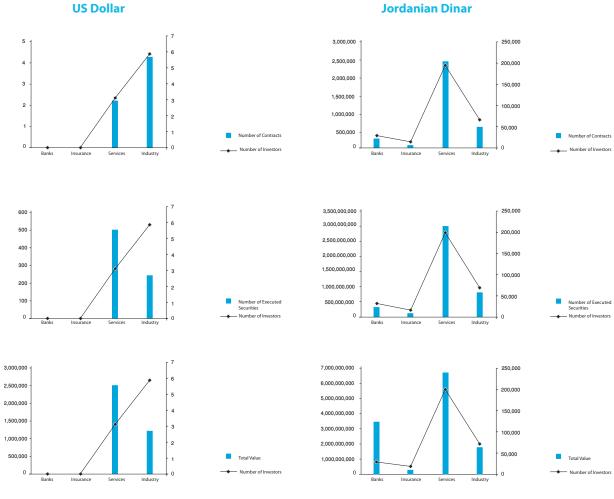

#### **Jordanian Dinar**

Following is a summary of issued trading contacts according to the type of security classified by sector from 1/1/2007 to 31/12/2007.

| (Jordanian Dinar)   |                      |     |                        |                      |                   |                     |
|---------------------|----------------------|-----|------------------------|----------------------|-------------------|---------------------|
| Security Type       | Economical<br>Sector | No. | Number<br>of Contracts | Number of Securities | Total Value       | Number of Investors |
|                     | Banks                | 15  | 234,688                | 409,523,385          | 3,411,773,791.46  | 23,341              |
|                     | Insurance            | 28  | 160,949                | 203,341,376          | 418,885,396.10    | 28,656              |
| Shares              | Services             | 104 | 2,433,921              | 2,944,897,011        | 6,658,164,957.05  | 190,350             |
|                     | Industry             | 65  | 624,746                | 917,174,965          | 1,856,037,573.59  | 73,719              |
|                     | Total                | 212 | 3,454,304              | 4,474,936,737        | 12,344,861,718.20 | 316,066             |
|                     | Banks                | 1   | 1                      | 700                  | 682,500.00        | 2                   |
|                     | Insurance            | 0   | 0                      | 0                    | 0.00              | 0                   |
| Bonds               | Services             | 2   | 5                      | 75                   | 157,355.25        | 5                   |
|                     | Industry             | 1   | 10                     | 69                   | 345,000.00        | 11                  |
|                     | Total                | 4   | 16                     | 844                  | 1,184,855.25      | 18                  |
|                     | Banks                | 1   | 156                    | 125,962              | 105,009.16        | 96                  |
|                     | Insurance            | 3   | 222                    | 1,492,257            | 618,239.19        | 130                 |
| Subscription Rights | Services             | 9   | 3,221                  | 2,810,411            | 2,616,525.92      | 2,060               |
|                     | Industry             | 1   | 23                     | 13,656               | 725.30            | 20                  |
|                     | Total                | 14  | 3,622                  | 4,442,286            | 3,340,499.57      | 2,306               |
| (US Dollar)         |                      |     |                        |                      |                   |                     |
| Security Type       | Economical<br>Sector | No. | Number<br>of Contracts | Number of Securities | Total Value       | Number of Investors |
|                     | Banks                | 0   | 0                      | 0                    | 0.00              | 0                   |
|                     | Insurance            | 0   | 0                      | 0                    | 0.00              | 0                   |
| Bonds               | Services             | 1   | 2                      | 500                  | 2,500,000.00      | 3                   |
|                     | Industry             | 1   | 4                      | 236                  | 1,188,319.50      | 6                   |
|                     | Total                | 2   | 6                      | 736                  | 3,688,319.50      | 9                   |