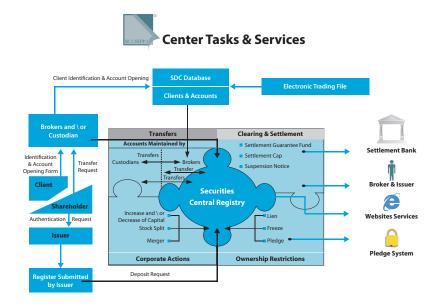

#### **Clearing & Settlement:**

As of January 2, 2005, the SDC applied clearing and settlement measures for trading contracts executed at the ASE on the basis of Delivery versus Payment (DvP) where delivery of sold securities is against payment of funds. DvP is considered an important international standard applied in capital markets.

The process of clearing and settlement became as follows:

#### Securities' Ownership Transfer

Ownership of deposited securities is transferred from the selling client's account with the selling broker to the buying client's account with the buying broker via book-entries in accordance with the daily trading file delivered to the SDC by the ASE where the sold securities are debited from the seller's account and credited to the buyer's account and remain suspended in the buyer's account until the fulfillment of the settlement measures and payment of their value. No transfer or pledge is permitted during this period.

Trading contracts for settlement purposes are either accepted or suspended. A trading contract is suspended if the sold securities registered in the selling client's account maintained by the selling broker are insufficient to execute the sale or the sold securities are subject to any ownership restriction (pledge or lien).

The broker is notified electronically of any suspended trading contracts where he must remove the causes of the suspension within the specified timeframe. The SDC withholds the amounts that represent the value of the suspended trading contracts until the broker removes the causes of the suspension; otherwise, the Settlement Guarantee Fund takes the necessary

measures to buy the securities in deficit outside the market. The SDC is also entitled to take a number of measures against the defaulting broker, which include suspending that broker.

The number of trading contracts that were settled in Jordanian Dinar through the SDC in 2007 was (3.452) million contracts where (4.094) billion shares were transferred with a total value of (JOD 10.712) billion. Whereas, in 2007, the SDC executed (12) buy-in transactions through the Settlement Guarantee Fund as a result of the failure of selling brokers to remove the causes of the suspension of trading contracts executed by them within (T+1).

Electronic Trading Fil Buy - In nd Settler No T+2 تصر إيبداع الأوراق الماليبة Securities Depository Cen Removal of Causes number of securities Trade selling client with the brok client's the Yes T+0 to execute T+0 Yes Deliv of Sold The sold securities are not T+2 ecurities Versus subject to any ownershi restrictions (pledge, lien) of their (DvP) T+2 Liquidity Reserve Amount T+1 idity Re Broke Acc Settlement Amount (net to pay - Liquidity Reserve) Default T+2 T+2 settle

Following is a diagram of the clearing and settlement measures:

Following is a table that illustrates settlement transactions executed through the SDC during 2007 in comparison with 2006:

| Description                  | 2007             | 2006             | Increase or (Decrease) % |
|------------------------------|------------------|------------------|--------------------------|
| Amounts Received             | 2,306,109,256.19 | 2,800,789,091.65 | (17.66)                  |
| 1. Liquidity Reserve (T+1)   | 1,001,425,788.94 | 1,186,277,055.86 | (15.58)                  |
| 2. Settlement Amount (T+2)   | 1,304,683,467.25 | 1,614,512,035.79 | (19.19)                  |
| Amounts Paid                 | 2,306,109,256.19 | 2,800,789,091.65 | (17.66)                  |
| 1. Settlement Payments (T+2) | 2,303,319,927.41 | 2,795,669,540.64 | (17.61)                  |
| 2. Suspended Contracts (T+4) | 2,789,328.78     | 5,119,551.01     | (45.52)                  |