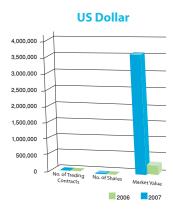

Following is a table that illustrates the number of trading contracts, securities and total value for 2007 in comparison with 2006 for shares, bonds and subscription rights.

| (Jordanian Dinar)   |                               |                   |                   |                          |
|---------------------|-------------------------------|-------------------|-------------------|--------------------------|
| Security Type       | Description                   | 2007              | 2006              | Increase or (Decrease) % |
|                     | Number of Trading Contracts   | 3,454,304         | 3,437,842         | 0.48                     |
| Shares              | Number of Shares              | 4,474,936,737     | 4,099,620,220     | 9.15                     |
|                     | Total Value                   | 12,344,861,718.20 | 14,204,675,574.75 | (13.09)                  |
|                     | Number of Trading Contracts   | 16                | 17                | (5.88)                   |
| Bonds               | Number of Bonds               | 844               | 1,190             | (29.08)                  |
|                     | Total Value                   | 1,184,855.25      | 1,744,847.66      | (32.09)                  |
|                     | Number of Trading Contracts   | 3,622             | 4,717             | (23.21)                  |
| Subscription Rights | Number of Subscription Rights | 4,442,286         | 4,724,915         | (5.98)                   |
|                     | Total Value                   | 3,340,499.57      | 5,390,617.32      | (38.03)                  |
| (US Dollar)         |                               |                   |                   |                          |
| Security Type       | Description                   | 2007              | 2006              | Increase or (Decrease) % |
|                     | Number of Trading Contracts   | 6                 | 2                 | 200.00                   |
| Bonds               | Number of Bonds               | 736               | 35                | 2002.86                  |
|                     | Total Value                   | 3,688,319.50      | 173,712.00        | 2023.24                  |