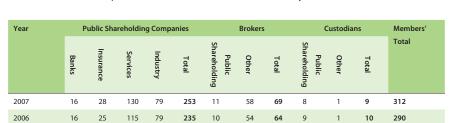

#### **SDC Members:**

Since the SDC's membership is compulsory for public shareholding companies, brokers and custodians, the SDC, during last year, registered the shares of (21) new public shareholding companies whose membership was accepted by the SDC. The SDC also cancelled the share registers of (3) public shareholding companies. Thus, the total number of public shareholding companies, members of the SDC, as of 31/12/2007 was (253) companies.

On the other hand, the number of brokers whose membership was accepted by the SDC in 2007 was (5) brokerage companies; thus, the total number of operating brokers at the SDC as of 31/12/2007 was (69) companies; whereas, the total number of custodians, members of the SDC, was (9) companies.

Accordingly, the total number of the SDC's General Assembly was (312) members from public shareholding companies to brokers and custodians.

Following is a table the illustrates the number of the SDC's General Assembly members as of 31/12/2007 in comparison with the SDC's General Assembly members as of 31/12/2006.