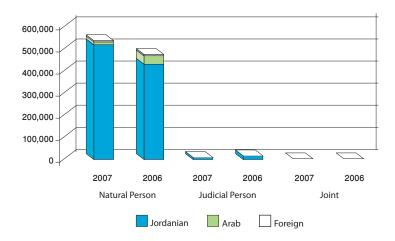

In 2007, the SDC executed the identification and account establishment on the SDC's database of (65,960) investors; thus, the total number of identified investors on the SDC's database as of the end of the year was (535,280) investors; whereas, the number of identified investors on the SDC's database as of 31/12/2006 was (470,111) investors. This represents an increase of (13.86%). In addition, (89,378) securities' accounts were established at the SDC in 2007; thus, the total number of accounts at the SDC as of 31/12/2007 was (485,400) accounts.

| Investor Type   | Category        | Jordanian |         | Arab   |        | Foreign |       | Total   |         |
|-----------------|-----------------|-----------|---------|--------|--------|---------|-------|---------|---------|
| investor type   | Category        | 2007      | 2006    | 2007   | 2006   | 2007    | 2006  | 2007    | 2006    |
|                 | Companies       | 1,869     | 2,570   | 370    | 284    | 312     | 181   | 2,551   | 3,035   |
|                 | Funds           | 117       | 111     | 22     | 19     | 573     | 340   | 712     | 470     |
|                 | Institutions    | 33        | 42      | 4      | 6      | 17      | 8     | 54      | 56      |
|                 | Governments     | 5         | 2       | 9      | 7      | 2       | 1     | 16      | 10      |
| Judicial Person | Associations    | 65        | 47      | 3      | 4      | 0       | 0     | 68      | 51      |
|                 | Municipalities  | 26        | 23      | 0      | 0      | 0       | 0     | 26      | 23      |
|                 | Waqf            | 0         | 0       | 9      | 5      | 0       | 0     | 9       | 5       |
|                 | Organizations   | 1         | 0       | 3      | 2      | 1       | 1     | 5       | 3       |
|                 | Religious Sects | 3         | 3       | 1      | 0      | 1       | 0     | 5       | 3       |
|                 | Total           | 2,119     | 2,798   | 421    | 327    | 906     | 531   | 3,446   | 3,656   |
| Natural Person  | Individuals     | 490,349   | 431,549 | 37,699 | 31,974 | 2,669   | 2,189 | 530,717 | 465,712 |
| Joint           | Joint           | 1,064     | 697     | 40     | 35     | 13      | 11    | 1,117   | 743     |
| Grand Total     |                 | 493,532   | 435,044 | 38,160 | 32,336 | 3,588   | 2,731 | 535,280 | 470,111 |

Following is a table that illustrates the identified investors on the SDC's database as of 31/12/2007 in comparison with those identified on the SDC's database as of 31/12/2006.