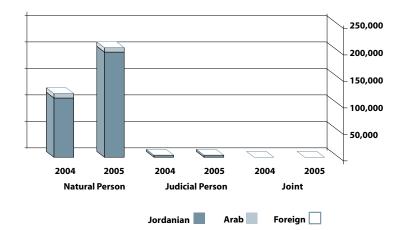

In 2005, the SDC executed the identification and account establishment on the SDC's database of (56,025) investors; thus, the total number of identified investors on the SDC's

database reached at the end of the year (176,703) investors; whereas, the number of identified investors on the SDC's database as of 31/12/2004 was (120,678) investors. This represents an increase of (46.4%); in addition, (72,296) accounts were established at the SDC during 2005; thus, the number of accounts at the SDC as of 31/12/2005 was (168,206) account.

Following is a table that illustrates the identified investors on the SDC's database as of 31/12/2005 in comparison with those identified on the SDC's database as of 31/12/2004.

|          |                 | Jord    | anian   | A      | rab   | For   | eign  | To      | tal     |
|----------|-----------------|---------|---------|--------|-------|-------|-------|---------|---------|
|          | Investor Type   | 2005    | 2004    | 2005   | 2004  | 2005  | 2004  | 2005    | 2004    |
|          | Companies       | 2,033   | 1,565   | 183    | 112   | 107   | 76    | 2,323   | 1,753   |
|          | Funds           | 100     | 81      | 15     | 11    | 127   | 108   | 242     | 200     |
|          | Institutions    | 35      | 31      | 4      | 2     | 6     | 2     | 45      | 35      |
| Category | Governments     | 2       | 2       | 5      | 4     | 1     | 1     | 8       | 7       |
|          | Associations    | 33      | 12      | 4      | 0     | 0     | 0     | 37      | 12      |
|          | Municipalities  | 23      | 10      | 0      | 0     | 0     | 0     | 23      | 10      |
|          | Waqf            | 0       | 0       | 1      | 0     | 0     | 0     | 1       | 0       |
|          | Organizations   | 0       | 0       | 1      | 0     | 1     | 1     | 2       | 1       |
|          | Religious Sects | 3       | 1       | 0      | 0     | 0     | 0     | 3       | 1       |
|          | Total           | 2,229   | 1,702   | 213    | 129   | 242   | 188   | 2,684   | 2,019   |
| Natural  | Individuals     | 159,037 | 110,564 | 12,917 | 6,773 | 1,413 | 816   | 173,367 | 118,153 |
| Person   |                 | 152,037 | 110,504 | 12,217 | 0,775 | 1,-13 | 010   | 175,507 | 110,155 |
| Joint    | Joint           | 624     | 486     | 23     | 16    | 5     | 4     | 652     | 506     |
| Grand    | Total           | 161,890 | 112,752 | 13,153 | 6,918 | 1,660 | 1,008 | 176,703 | 120,678 |