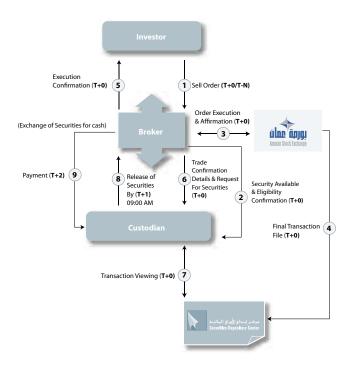

### Settlement Cycle - Sell Side

### The process of clearing and settlement became as follows:

#### Securities Ownership transfer

Ownership of deposited securities is transferred from the selling client's account with the selling broker to the buying client's account with the buying broker via book-entries in accordance with the daily trading file delivered to the SDC by the ASE where the securities remain suspended in the buyer's account until the fulfillment of the settlement measures and payment of their value and no transfer or pledge is permitted during that period.

Trading contracts are either accepted or suspended. A trading contract is suspended if the number of sold securities registered in the selling client's account maintained by the selling broker is insufficient to execute the sale or the number of sold securities is subject to any ownership restriction (pledge or lien).

The broker is notified electronically of any suspended trading contract where he must remove the causes of the suspension within the specified timeframe, the SDC withholds the amounts that represent the value of the suspended trading contracts until the broker removes the causes of the suspension; otherwise, the Settlement Guarantee Fund takes the necessary measures to buy the securities in deficit out of the ASE. The SDC is entitled to take a number of measures against the defaulting broker which includes suspending the broker from trading and imposing a lien on securities owned by that broker.