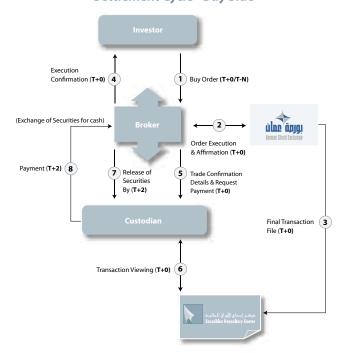

# Following is a chart of the clearing and settlement measures between the broker and custodian: Settlement Cycle - Buy Side

مرڪز إيـداع الأوراق الـماليـــة Securities Depository Center 

### The process of clearing and settlement became as follows:

#### Securities Ownership transfer

Ownership of deposited securities is transferred from the selling client's account with the selling broker to the buying client's account with the buying broker via book-entries in accordance with the daily trading file delivered to the SDC by the ASE where the securities remain suspended in the buyer's account until the fulfillment of the settlement measures and payment of their value and no transfer or pledge is permitted during that period.

Trading contracts are either accepted or suspended. A trading contract is suspended if the number of sold securities registered in the selling client's account maintained by the selling broker is insufficient to execute the sale or the number of sold securities is subject to any ownership restriction (pledge or lien).

The broker is notified electronically of any suspended trading contract where he must remove the causes of the suspension within the specified timeframe, the SDC withholds the amounts that represent the value of the suspended trading contracts until the broker removes the causes of the suspension; otherwise, the Settlement Guarantee Fund takes the necessary measures to buy the securities in deficit out of the ASE. The SDC is entitled to take a number of measures against the defaulting broker which includes suspending the broker from trading and imposing a lien on securities owned by that broker.