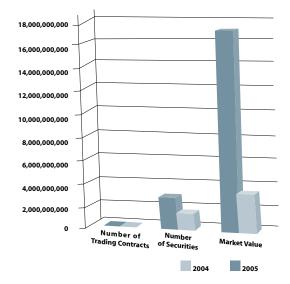

In 2005, the SDC executed the clearing and settlement of trading contracts executed through the ASE where approximately (2.5) billion shares were transferred by virtue of (2.4) million trading contracts with a market value of (JOD 16.8) billion. The SDC also received payments of approximately (JOD 2.9) billion which represent the amounts due by brokers to settlement and were paid through the RTGS-JO to the brokers who should receive those funds with accuracy, speed and efficiency.

The number of trading contracts that were settled by the SDC in 2005 was (2,391,169) where (2,514.4) million shares were transferred with a total value of (JOD 16,153.4) million. The SDC executed (4) four buy-in transactions through the Settlement Guarantee Fund as a result of the selling brokers' failure to remove the causes of the suspension of the trading contracts executed by them within (T+1).

Following is a table that illustrates the number of trading contracts, securities and market value for 2005 in comparison with 2004 for shares and bonds:

| Security | Description                 | 2005              | 2004             | Increase<br>(Decrease) % |
|----------|-----------------------------|-------------------|------------------|--------------------------|
|          | Number of Trading Contracts | 2,391,363         | 1,177,715        | 103.05                   |
| Shares   | Number of Shares            | 2,578,104,096     | 1,337,903,435    | 92.69                    |
|          | Market Value                | 16,840,624,897.31 | 3,790,613,672.49 | 344.27                   |
|          | Number of Trading Contracts | 31                | 114              | (72.81)                  |
| Bonds    | Number of Bonds             | 3,354             | 10,355           | (67.61)                  |
|          | Market Value                | 3,135,705.20      | 6,031,855.84     | (48.01)                  |