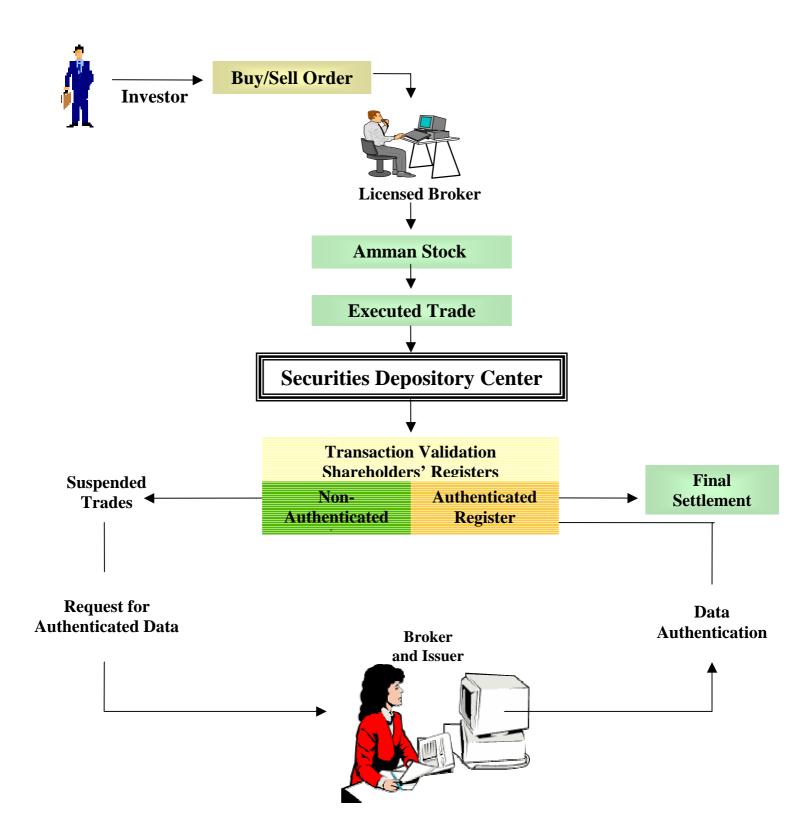

#### **First: Settlement of Securities**

During 2002, the SDC started implementing the securities Electronic Clearing and Settlement Procedures. Upon receiving the trading file from the ASE, the SDC checks ownership balances of the transferors in trades to ensure that the transferor is authenticated on the SDC's database in relation to the related security, that the sold securities owned by the transferor are not subject to any pledge or lien or ownership restrictions, and that the number of securities is sufficient to execute the selling trade conducted through the ASE. The SDC has created statements of accounts for authenticated shareholders whose information and data in the Shareholders' Registers submitted by the issuer (public shareholding company) are identical to the SDC's database. These statements of accounts are updated according to the selling or buying trades executed through the ASE or ownership transfers concluded directly through the SDC. The SDC also updates ownership restrictions such as pledge or lien upon notification by public shareholding companies.

Trades have been classified into accepted trades and suspended trades for cash settlement purposes among brokers. Trades and their transfer deeds are considered suspended if the transferor is not authenticated on the SDC database for the security concerned, if the number of securities owned by the transferor is insufficient to execute the sale, or if the owned securities are subject to pledge or lien or any ownership restriction.

The SDC continued issuing transfer deeds for all trades, whether they were accepted or suspended trades. However, the SDC issues a "Suspension Notice" for each suspended transfer deed, and these Notices are delivered to the public shareholding companies with the transfer deeds. Upon receiving the transfer deeds, the public shareholding company will effect the transfer of ownership onto the Shareholders' Register and the statements of accounts. The transfer deed is then either accepted and the transfer of ownership effected, or rejected and returned to the SDC along with the Suspension Notice and the reasons for the rejection. If the suspended deed is accepted by the Shareholders' Section at the related public shareholding company, and it was not rejected, the Suspension Notice is filled and returned to the SDC, stating the reasons of the termination of the suspension and the acceptance of the deed.

By the end of each trading day, the SDC notifies the broker electronically of its suspended trades through special software, whereby the broker has to remove the reasons for suspension within the timeframe specified in the Regulations on the Registration, Transfer of Ownership and Settlement of the Value of Securities of 2002.