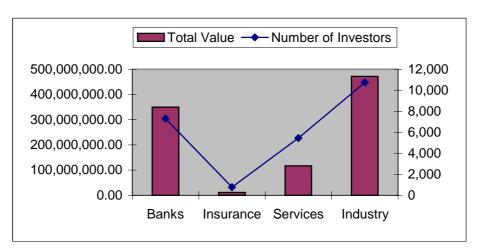

|
|                         | Industry         | 5      | 58                 | 5,082                               | 3,979,363.50   | 36                     |
|                         | Total            | 21     | 305                | 49,304                              | 9,688,360.35   | 167                    |
| <b>Investment Units</b> | Investment Funds | 1      | 10                 | 167                                 | 15,158.00      | 8                      |
| Investment Omts         | Total            | 1      | 10                 | 167                                 | 15,158.00      | 8                      |
| Grand Total             |                  | 178    | 448,629            | 461,522,515                         | 959,462,713.28 | 24,446                 |







# $Statement\ No\ (3)$ Securities Traded according to Transfer Deeds (Electronic) from 1/1/2002 to 31/12/2002

|       | Shares                                       |          |                       |              |           |      |                    |  |
|-------|----------------------------------------------|----------|-----------------------|--------------|-----------|------|--------------------|--|
|       |                                              |          | Number                |              | No. of    |      | No. of<br>Rejected |  |
| No    | Issuer Name                                  | Number   | of                    | Total Value  | Investors |      |                    |  |
| - 1.0 |                                              | of Deeds | Executed