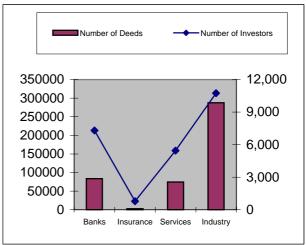

|
|                         | Industry         | 5      | 58                 | 5,082                               | 3,979,363.50   | 36                     |
|                         | Total            | 21     | 305                | 49,304                              | 9,688,360.35   | 167                    |
| <b>Investment Units</b> | Investment Funds | 1      | 10                 | 167                                 | 15,158.00      | 8                      |
| Investment Omts         | Total            | 1      | 10                 | 167                                 | 15,158.00      | 8                      |
| Grand Total             |                  | 178    | 448,629            | 461,522,515                         | 959,462,713.28 | 24,446                 |







# $Statement\ No\ (3)$ Securities Traded according to Transfer Deeds (Electronic) from 1/1/2002 to 31/12/2002

|       | Shares                                       |          |                       |              |           |      |                    |  |
|-------|----------------------------------------------|----------|-----------------------|--------------|-----------|------|--------------------|--|
|       |                                              |          | Number                |              | No. of    |      | No. of<br>Rejected |  |
| No    | Issuer Name                                  | Number   | of                    | Total Value  | Investors |      |                    |  |
| - 1.0 |                                              | of Deeds | Executed