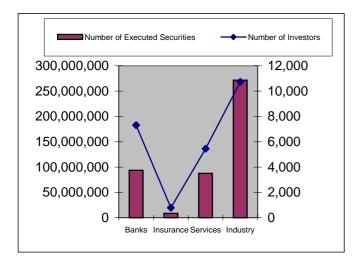

|
|                         | Industry         | 5      | 58                 | 5,082                               | 3,979,363.50   | 36                     |
|                         | Total            | 21     | 305                | 49,304                              | 9,688,360.35   | 167                    |
| <b>Investment Units</b> | Investment Funds | 1      | 10                 | 167                                 | 15,158.00      | 8                      |
| Investment Omts         | Total            | 1      | 10                 | 167                                 | 15,158.00      | 8                      |
| Grand Total             |                  | 178    | 448,629            | 461,522,515                         | 959,462,713.28 | 24,446                 |







# $Statement\ No\ (3)$ Securities Traded according to Transfer Deeds (Electronic) from 1/1/2002 to 31/12/2002

|       | Shares                                       |          |                       |              |           |      |                    |  |
|-------|----------------------------------------------|----------|-----------------------|--------------|-----------|------|--------------------|--|
|       |                                              |          | Number                |              | No. of    |      | No. of<br>Rejected |  |
| No    | Issuer Name                                  | Number   | of                    | Total Value  | Investors |      |                    |  |
| - 1.0 |                                              | of Deeds | Executed